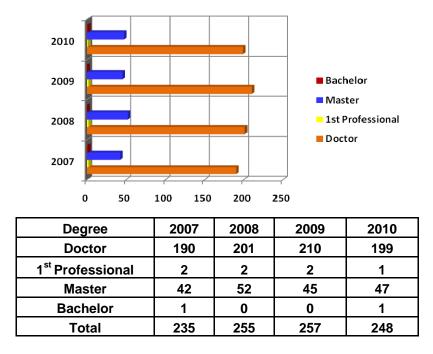

# By Fall 2007 CUPA HR Faculty Full-time By Average Salary

| Salary           | Male     | Female   |
|------------------|----------|----------|
| Lecturer         | \$46,747 | \$52,672 |
| Instructor       | \$53,654 | \$50,748 |
| Asst. Professor  | \$61,068 | \$57,934 |
| Assoc. Professor | \$66,430 | \$65,388 |
| Professor        | \$81,037 | \$72,884 |
|                  |          |          |

\$0

\$65,359

\$0

\$59,819

Other

All Ranks