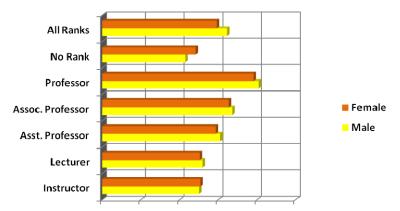

### By Fall 2007 AAUP Faculty Full-time By Average Salary

| Salary           | Male     | Female   |
|------------------|----------|----------|
| Instructor       | \$50,081 | \$50,749 |
| Lecturer         | \$51,936 | \$50,451 |
| Asst. Professor  | \$61,020 | \$58,702 |
| Assoc. Professor | \$67,270 | \$65,388 |
| Professor        | \$80,823 | \$78,096 |
| No Rank          | \$42,997 | \$48,235 |
| All Ranks        | \$64,482 | \$59,278 |