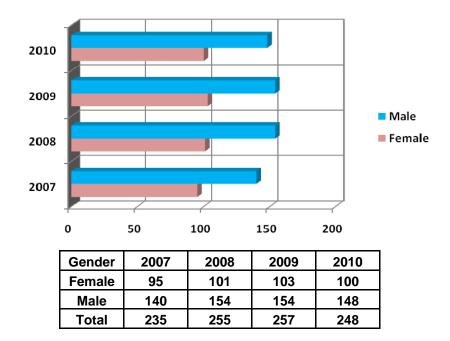

| Race            | 2007 | 2008 | 2009 | 2010 |
|-----------------|------|------|------|------|
| White           | 84   | 98   | 98   | 95   |
| Black           | 105  | 107  | 107  | 106  |
| Asian           | 39   | 41   | 46   | 36   |
| Hispanic        | 6    | 7    | 5    | 8    |
| American Indian | 1    | 1    | 1    | 1    |
| Other           | 0    | 1    | 0    | 2    |
| Total           | 235  | 255  | 257  | 248  |