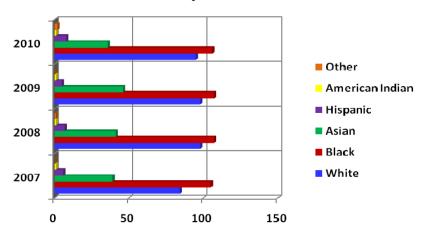

| Tenure | 73  | 69  | 85  | 90  |
|--------|-----|-----|-----|-----|
| Total  | 235 | 255 | 257 | 248 |
|        |     |     |     |     |

| Position         | 2007 | 2008 | 2009 | 2010 |
|------------------|------|------|------|------|
| Lecturer         | 23   | 32   | 23   | 24   |
| Instructor       | 7    | 7    | 9    | 10   |
| Asst. Professor  | 120  | 130  | 118  | 101  |
| Assoc. Professor | 50   | 50   | 67   | 72   |
| Professor        | 35   | 36   | 40   | 41   |
| Total            | 235  | 255  | 257  | 248  |