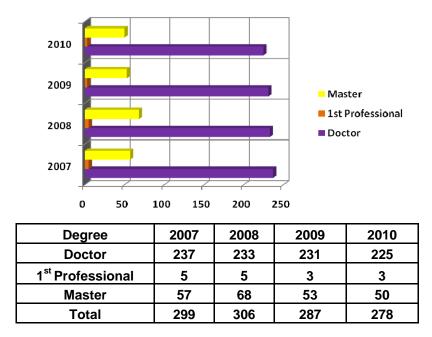

ic           | 6    | 6    | 6    | 8    |
| American Indian    | 2    | 2    | 1    | 1    |
| Unknown            | 0    | 0    | 0    | 29   |
| Non-Resident Alien | 0    | 0    | 0    | 15   |
| Other              | 19   | 22   | 17   | 0    |
| Total              | 299  | 306  | 287  | 278  |







| Position         | 2007 | 2008 | 2009 | 2010 |
|------------------|------|------|------|------|
| Instructor       | 7    | 8    | 8    | 9    |
| Lecturer         | 29   | 38   | 29   | 24   |
| Asst. Professor  | 133  | 145  | 121  | 109  |
| Assoc. Professor | 59   | 60   | 78   | 83   |
| Professor        | 48   | 40   | 43   | 45   |
| No Rank          | 23   | 15   | 8    | 8    |
| Total            | 299  | 306  | 287  | 278  |

### Fall 2007-2010 AAUP Faculty Full-time By Degree



### By Fall 2007 AAUP Faculty Full-time By Average Salary





| Salary           | Male     | Female   |
|------------------|----------|----------|
| Instructor       | \$50,081 | \$50,749 |
| Lecturer         | \$51,936 | \$50,451 |
| Asst. Professor  | \$61,020 | \$58,702 |
| Assoc. Professor | \$67,270 | \$65,388 |
| Professor        | \$80,823 | \$78,096 |
| No Rank          | \$42,997 | \$48,235 |
| All Ranks        | \$64,482 | \$59,278 |

### Fall 2008 AAUP Faculty Full-time By Average Salary



\$0 \$20,000 \$40,000 \$60,000 \$80,000\$100,000

| Salary           | Male     | Female   |
|------------------|----------|----------|
| Lecturer         | \$49,194 | \$52,402 |
| Instructor       | \$59,333 | \$52,664 |
| Asst. Professor  | \$65,553 | \$65,152 |
| Assoc. Professor | \$7