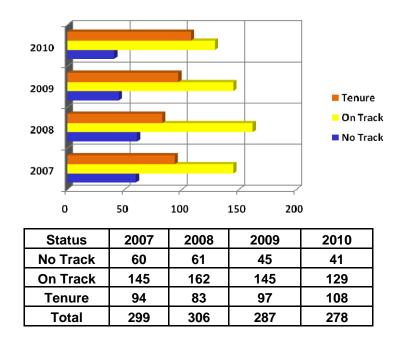

| Tenure | 73  | 69  | 85  | 90  |
|--------|-----|-----|-----|-----|
| Total  | 235 | 255 | 257 | 248 |
|        |     |     |     |     |

| Position         | 2007 | 2008 | 2009 | 2010 |
|------------------|------|------|------|------|
| Lecturer         | 23   | 32   | 23   | 24   |
| Instructor       | 7    | 7    | 9    | 10   |
| Asst. Professor  | 120  | 130  | 118  | 101  |
| Assoc. Professor | 50   | 50   | 67   | 72   |
| Professor        | 35   | 36   | 40   | 41   |
| Total            | 235  | 255  | 257  | 248  |

| Position         | 2007 | 2008 | 2009 | 2010 |
|------------------|------|------|------|------|
| Instructor       | 7    | 8    | 8    | 9    |
| Lecturer         | 29   | 38   | 29   | 24   |
| Asst. Professor  | 133  | 145  | 121  | 109  |
| Assoc. Professor | 59   | 60   | 78   | 83   |
| Professor        | 48   | 40   | 43   | 45   |
| No Rank          | 23   | 15   | 8    | 8    |
| Total            | 299  | 306  | 287  | 278  |