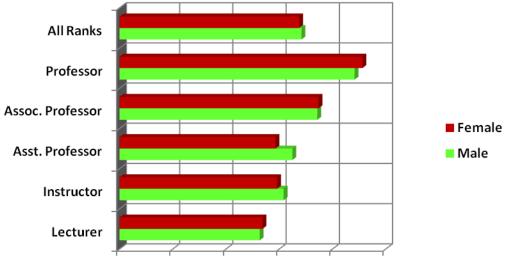

| Salary           | Male     | Female   |
|------------------|----------|----------|
| Lecturer         | \$53,275 | \$52,599 |
| Instructor       | \$62,684 | \$56,815 |
| Asst. Professor  | \$65,282 | \$62,411 |
| Assoc. Professor | \$75,808 | \$76,519 |
| Professor        | \$90,354 | \$96,251 |
| No Rank          | \$60,172 | \$45,951 |
| All Ranks        | \$72,944 | \$67,510 |