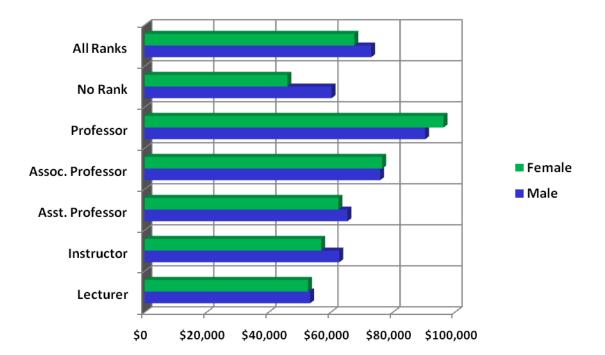

| Salary           | Male     | Female   |
|------------------|----------|----------|
| Lecturer         | \$53,275 | \$52,599 |
| Instructor       | \$62,684 | \$56,815 |
| Asst. Professor  | \$65,282 | \$62,411 |
| Assoc. Professor | \$75,808 | \$76,519 |
| Professor        | \$90,354 | \$96,251 |
| No Rank          | \$60,172 | \$45,951 |
| All Ranks        | \$72,944 | \$67,510 |