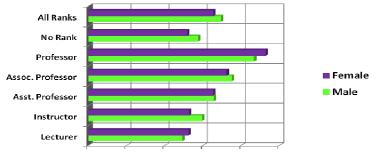

### Fall 2008 AAUP Faculty Full-time By Average Salary

\$0 \$20,000 \$40,000 \$60,000 \$80,000\$100,000

| Salary           | Male     | Female   |
|------------------|----------|----------|
| Lecturer         | \$49,194 | \$52,402 |
| Instructor       | \$59,333 | \$52,664 |
| Asst. Professor  | \$65,553 | \$65,152 |
| Assoc. Professor | \$74,950 | \$72,232 |
| Professor        | \$86,668 | \$92,576 |
| No Rank          | \$57,484 | \$51,681 |
| All Ranks        | \$69,335 | \$65,152 |