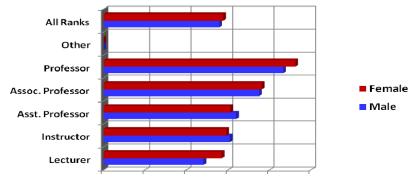

### By Fall 2007 AAUP Faculty Full-time By Average Salary

| Salary           | Male     | Female   |
|------------------|----------|----------|
| Instructor       | \$50,081 | \$50,749 |
| Lecturer         | \$51,936 | \$50,451 |
| Asst. Professor  | \$61,020 | \$58,702 |
| Assoc. Professor | \$67,270 | \$65,388 |
| Professor        | \$80,823 | \$78,096 |
| No Rank          | \$42,997 | \$48,235 |
| All Ranks        | \$64,482 | \$59,278 |

\$0

\$65,359

\$0

\$59,819

Other

All Ranks