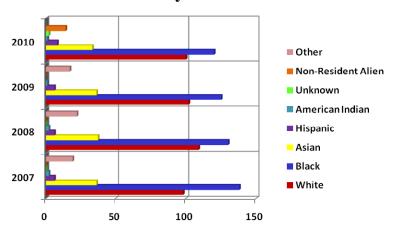

By Race

| Race               | 2007 | 2008 | 2009 | 2010 |
|--------------------|------|------|------|------|
| White              | 98   | 109  | 102  | 88   |
| Black              | 138  | 130  | 125  | 106  |
| Asian              | 36   | 37   | 36   | 31   |
| Hispanic           | 6    | 6    | 6    | 8    |
| American Indian    | 2    | 2    | 1    | 1    |
| Unknown            | 0    | 0    | 0    | 29   |
| Non-Resident Alien | 0    | 0    | 0    | 15   |
| Other              | 19   | 22   | 17   | 0    |
| Total              | 299  | 306  | 287  | 278  |