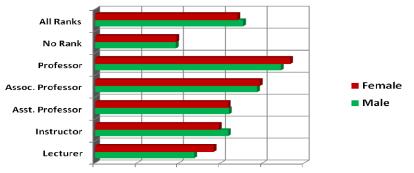

By Fall 2009 AAUP Faculty Full-time By Average Salary

\$0 \$20,000 \$40,000 \$60,000 \$80,000 \$100,000

|                  | -        |          |
|------------------|----------|----------|
| Salary           | Male     | Female   |
| Lecturer         | \$47,424 | \$56,715 |
| Instructor       | \$63,593 | \$59,304 |
| Asst. Professor  | \$64,045 | \$63,560 |
| Assoc. Professor | \$77,516 | \$78,735 |
| Professor        | \$88,749 | \$93,184 |
| No Rank          | \$38,652 | \$38,888 |
| All Ranks        | \$70,728 | \$68,132 |