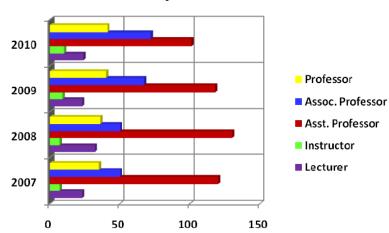

| Race            | 2007 | 2008 | 2009 | 2010 |
|-----------------|------|------|------|------|
| White           | 84   | 98   | 98   | 95   |
| Black           | 105  | 107  | 107  | 106  |
| Asian           | 39   | 41   | 46   | 36   |
| Hispanic        | 6    | 7    | 5    | 8    |
| American Indian | 1    | 1    | 1    | 1    |
| Other           | 0    | 1    | 0    | 2    |
| Total           | 235  | 255  | 257  | 248  |



| Tenure | 73  | 69  | 85  | 90  |
|--------|-----|-----|-----|-----|
| Total  | 235 | 255 | 257 | 248 |
|        |     |     |     |     |





| Position         | 2007 | 2008 | 2009 | 2010 |
|------------------|------|------|------|------|
| Lecturer         | 23   | 32   | 23   | 24   |
| Instructor       | 7    | 7    | 9    | 10   |
| Asst. Professor  | 120  | 130  | 118  | 101  |
| Assoc. Professor | 50   | 50   | 67   | 72   |
| Professor        | 35   | 36   | 40   | 41   |
| Total            | 235  | 255  | 257  | 248  |

#### Fall 2007-2010 CUPA HR Faculty Full-time By Degree



# By Fall 2007 CUPA HR Faculty Full-time By Average Salary



| Salary           | Male     | Female   |
|------------------|----------|----------|
| Lecturer         | \$46,747 | \$52,672 |
| Instructor       | \$53,654 | \$50,748 |
| Asst. Professor  | \$61,068 | \$57,934 |
| Assoc. Professor | \$66,430 | \$65,388 |
| Professor        | \$81,