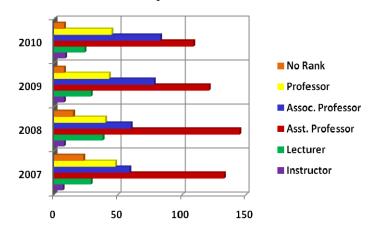

| Position         | 2007 | 2008 | 2009 | 2010 |
|------------------|------|------|------|------|
| Instructor       | 7    | 8    | 8    | 9    |
| Lecturer         | 29   | 38   | 29   | 24   |
| Asst. Professor  | 133  | 145  | 121  | 109  |
| Assoc. Professor | 59   | 60   | 78   | 83   |
| Professor        | 48   | 40   | 43   | 45   |
| No Rank          | 23   | 15   | 8    | 8    |
| Total            | 299  | 306  | 287  | 278  |