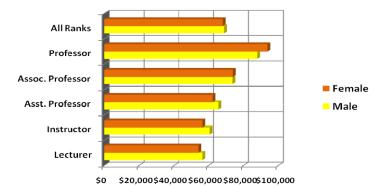

# By Fall 2007 CUPA HR Faculty Full-time By Average Salary

| Salary           | Male     | Female   |
|------------------|----------|----------|
| Lecturer         | \$46,747 | \$52,672 |
| Instructor       | \$53,654 | \$50,748 |
| Asst. Professor  | \$61,068 | \$57,934 |
| Assoc. Professor | \$66,430 | \$65,388 |
| Professor        | \$81,037 | \$72,884 |
|                  |          |          |