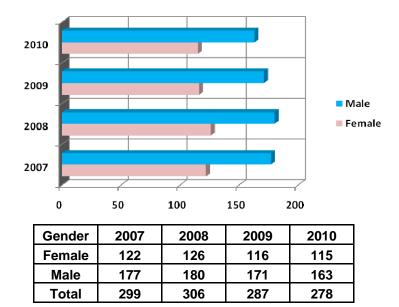

By Race

| Race               | 2007 | 2008 | 2009 | 2010 |
|--------------------|------|------|------|------|
| White              | 98   | 109  | 102  | 88   |
| Black              | 138  | 130  | 125  | 106  |
| Asian              | 36   | 37   | 36   | 31   |
| Hispanic           | 6    | 6    | 6    | 8    |
| American Indian    | 2    | 2    | 1    | 1    |
| Unknown            | 0    | 0    | 0    | 29   |
| Non-Resident Alien | 0    | 0    | 0    | 15   |
| Other              | 19   | 22   | 17   | 0    |
| Total              | 299  | 306  | 287  | 278  |